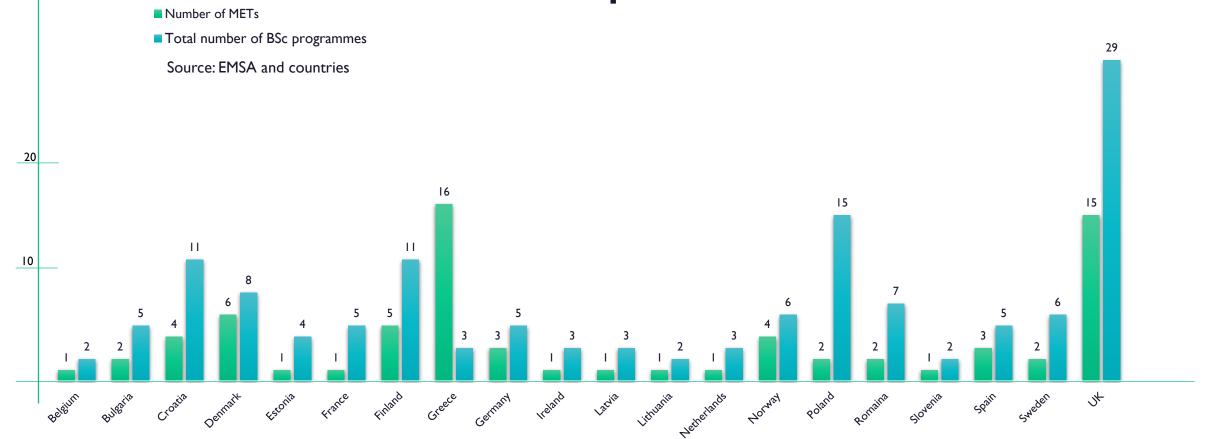

### **Current skills needs**

- Maritime economy
- Maritime law
- Ships technologies
- Green skills
- Digital skills
- Transversal skills

#### **Future skills needs:**

- Digital
- Sustainable
- Transversal & Transitional
- Leadership