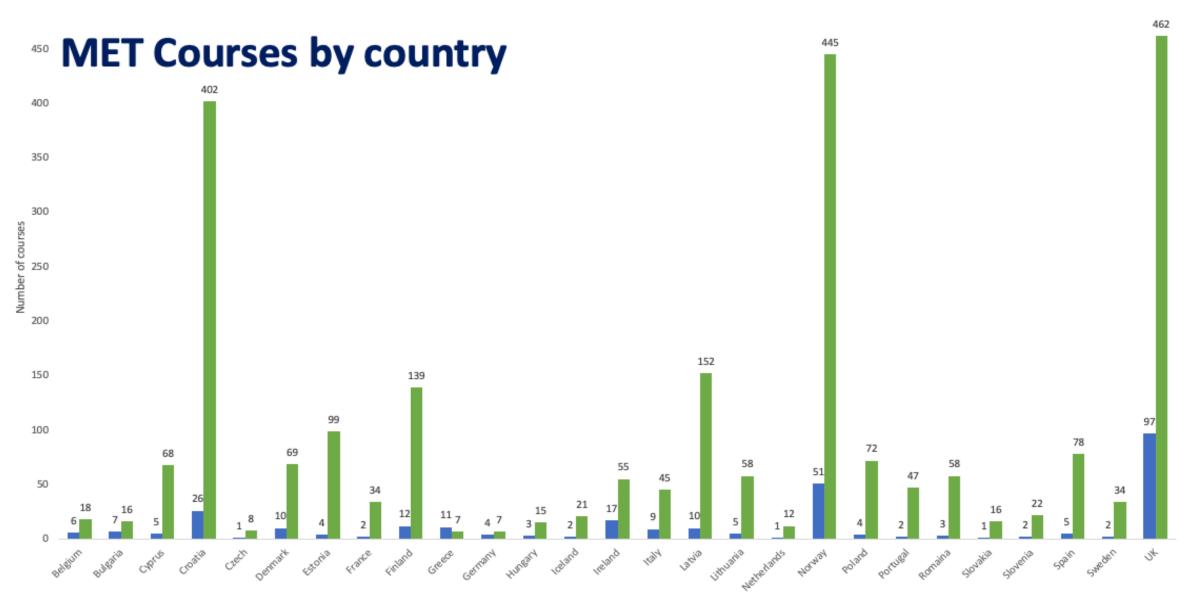

**

- Task 1.1.2 Current skills needs
- Task 1.1.3 Future skills and competence needs
- Task 1.2.1 Skills and Competence GAP current and future
- Task 1.2.2 Identification of mismatches on a structural basis
- Task 1.2.3 Impact on occupational profiles







# **Research Method**

#### **Current skills needs**





Literature review



Seagoing 1100 respondents



Shore based 450 respondents





# Age of respondents











### **Research Method**

#### **Future skills needs**







Interview Key Visionaries/ Maritime Experts Analyse reports on future development DNV-GL, Lloyds, Gartner group etc Mapping of METs and METs competence programs



# **Survey shipboard personnel**

Overburdened with obsolete knowledge? Important topics are missing?

Satisfactory in all respects?















#### METs with BSc programmes and Certificates in Europe















2020

2040



Ē







# **WPI Skills need identification**

### **Current skills needs**

- Maritime economy
- Maritime law
- Ships technologies
- Green skills
- Digital skills
- Transversal skills

#### **Future skills needs:**

- Digital
- Sustainable
- Transversal & Transitional
- Leadership