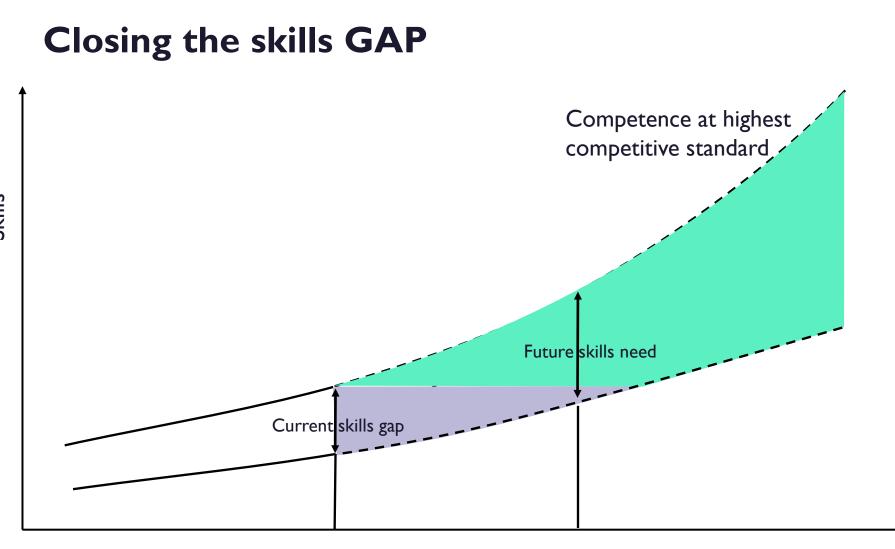

## **Skills Needs Identification**

- Task 1.1.2 Current skills needs
- Task 1.1.3 Future skills and competence needs
- Task 1.2.1 Skills and Competence GAP current and future
- Task 1.2.2 Identification of mismatches on a structural basis
- Task 1.2.3 Impact on occupational profiles

### **Current skills needs**

- Maritime economy
- Maritime law
- Ships technologies
- Green skills
- Digital skills
- Transversal skills

#### **Future skills needs:**

- Digital
- Sustainable
- Transversal & Transitional
- Leadership