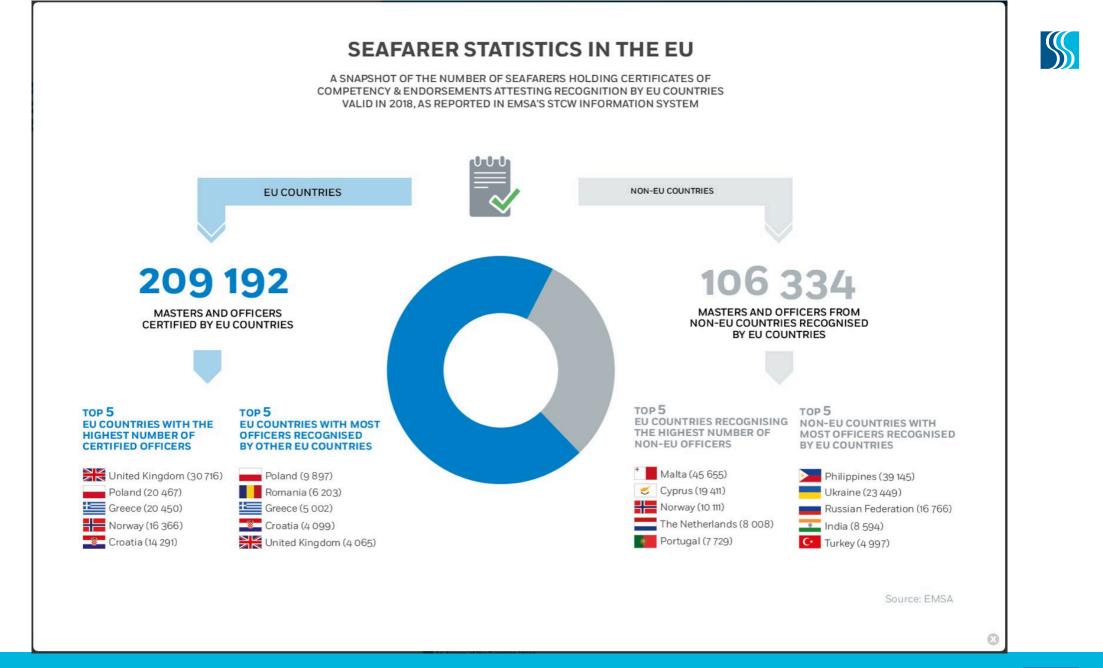

#### **Current skills needs**

Literature review

Seagoing 1100 respondents

Shore based 450 respondents